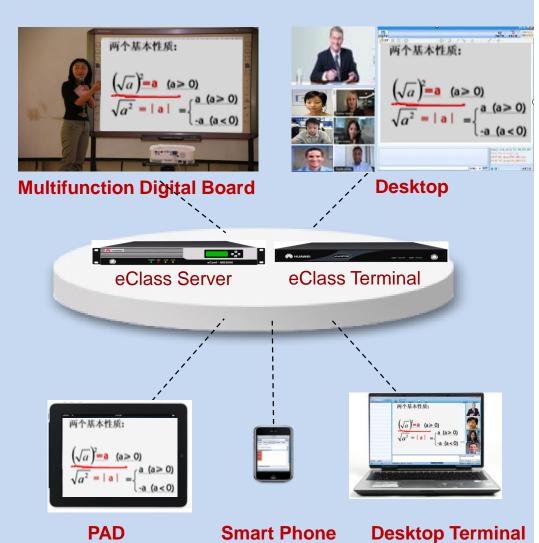

#### **COLLABORATIVE TEACHING AND TRAINING PLATFORM**

Teacher

#### **VIDEO AND AUDIO SHARING**

- Share resources LIVE!!
- Remote control of screens.

#### **COLLABORATIVE TEACHING**

- Electronic whiteboard integrated,
- Physical whiteboard integrated,
- Desktops and application sharing,
- Video courseware,
- Instructional notes sharing.

#### **INTERACTIVE TEACHING**

- Free Q & A,
- Group discussion,
- Ouizzes,
- Instant message,
- etc.

#### **RECORD AND PLAY**

- Records classes LIVE.
- Supports courseware-on-demand.

2,000 concurrent users can interact and collaborate with teachers - same time.

Student