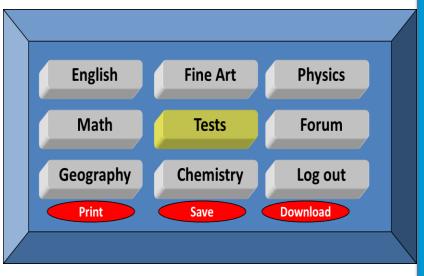

#### **ESSN LOW-COST ACCESS**

A Pupil/Student/Teacher should be able to download the material required to do Homework/Tutorials or Other Class Preparations within 10 min (max): e.g.

- Login the ePortal or mPortal, Anytime, Anywhere.
- Select Subject
- Select Text Book
- Select the pages needed by the Teacher/Student or Pupil
- Print the pages, or save them on disk or send them to your email box
- Log out of the portal

The Student /Teacher can work off-line and then upload content after preparations. Both download and upload operations together ought to take ≤20min login time.