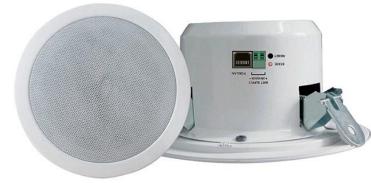

# SIP/IP Speakers

Voip System is the preferred mass communication solution for a range of commercial environments which include schools, malls, hospitals, factories, warehouses and large campuses. If you already have a VoIP system in place, maximize your systems potential by including IP Speakers as SIP endpoints.

Smoothtel has partnered with worldwide manufacturers to provide you with products including:

- VoIP GSM Gateway
- •SIM Server, SIM Bank
- •SIP Speaker
- •IP POE Horn Speaker
- •IP POE Ceiling Speaker
- •IP POE Wall Wood Speaker
- •IP POE Wall mount Speaker,
- •IP Audio gateway, IP/PSTN Power Switch

With IP Speakers you connect to your existing IP phone system or PABX just like another IP Phone. You can also use your VoIP system to communicate by connecting Smoothtel IP Speakers to existing analogue infrastructure.