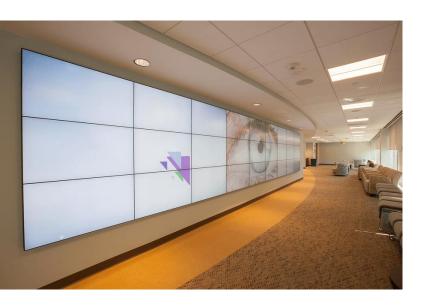

### **Video Walls**

In Partnership with SmoothTel, we offer Affordable & High quality LED/LCD Video walls suitable for:

- Indoor & Outdoor environments
- Events
- Boardrooms
- Advertising

#### **Features**

- •LCD, LED and RGB laser rear-projection
- •Wide, large display
- Scalability to any size
- Brightness uniformity and color accuracy
- Wide viewing angle
- •Customized indoor & outdoor environment

Deliver excellent Video & Sound customized to offer comfort of a very large.